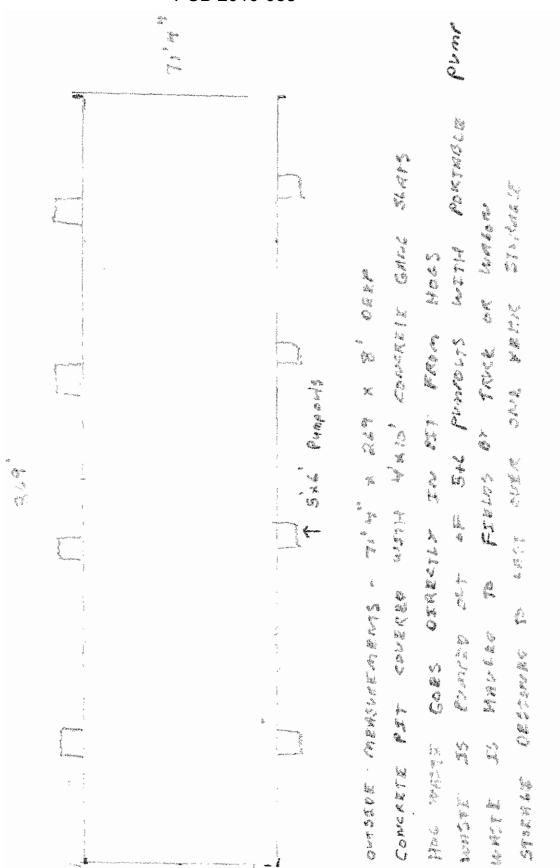

Livestock waste management facilities consisting of one manure pit (71.33 ft. x 269 ft. x 8 ft. deep) and the slotted concrete floor over the manure pit and 8 pump out pits (5 ft. x 6 ft. x 8 ft. deep) in building # 1.

Livestock waste management facilities consisting of one manure pit (71.33 ft. x 269 ft. x 8 ft. deep) and the slotted concrete floor over the manure pit and 8 pump out pits (5 ft. x 6 ft. x 8 ft. deep) in building #1.

**Physical Description of Pollution Control Devices:** 

Building # 1 one manure pit 71.33 × 269 × Soleep · concrete slotted floor · Pumpout Pits (8) 5'x 6'x 8'deep Nothing forther

drg/taxcert review sheet